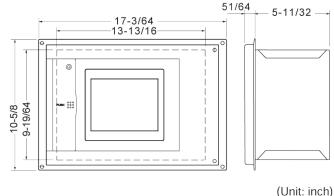

| Job Name:     | Approval:  |  |
|---------------|------------|--|
| Location:     | Date:      |  |
| Engineer:     |            |  |
| Submitted to: | Unit #:    |  |
| Submitted by: | Drawing #: |  |
| Reference:    | <b>C</b>   |  |